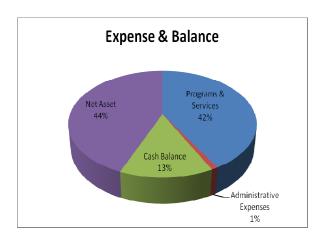

## INCOME AND BALANCE SHEET REPORT SUMMARY

| NET REVENUE                        | \$125,139.14 |
|------------------------------------|--------------|
| From Donations                     | \$29,527.06  |
| From Special Events & Fund Raising | \$90,196.53  |
| Investment gain                    | \$5,415.30   |
| Programs & Services                | \$71,140.96  |
| Administrative Expenses            | \$1,619.87   |
| CASH BALANCE                       | \$23,024.53  |
| NET ASSET                          | \$74,737.38  |