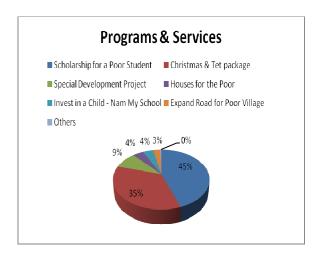

| Programs & Services                       | Amount   |
|-------------------------------------------|----------|
| Scholarship for a Poor Student            | \$31,673 |
| Christmas & Tet Gift and Packages         | \$24,757 |
| Special Development Project               | \$6,350  |
| Houses for the Poor                       | \$3,000  |
| Invest in a Child - Nam My School         | \$3045   |
| Expand Road for Poor Village              | \$2000   |
| Others                                    | \$315    |
|                                           |          |
| Total Programs & Services 04/2011-03/2012 | \$71,140 |